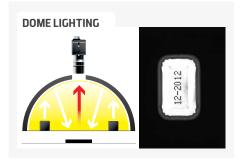

# THE MOST DIFFUSE INDIRECT LIGHTING.

The LARGE LDOME is the biggest TPL Vision's dome. Either in continuous or in strobe mode, the LDOME provides a very diffuse indirect lighting. No doubt that this is the indispensable lighting

for rounded shiny surfaces. The LDOME reveals all its potential in robotics (ex: resetting process) and also in quality control (ex: surface defects, marking reading, materials lacks).