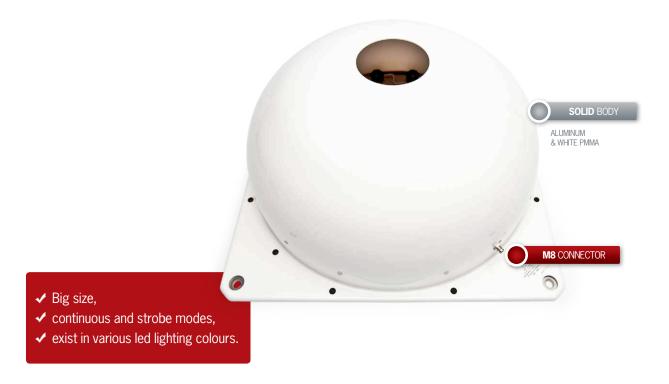

# THE MOST DIFFUSE INDIRECT LIGHTING.

The LARGE LDOME is the biggest TPL Vision's dome. Either in continuous or in strobe mode, the LDOME provides a very diffuse indirect lighting. No doubt that this is the indispensable lighting

for rounded shiny surfaces. The LDOME reveals all its potential in robotics (ex: resetting process) and also in quality control (ex: surface defects, marking reading, materials lacks).

# **TECHNICAL SPECIFICATIONS**

| Electronics                             |                                          |
|-----------------------------------------|------------------------------------------|
| Power supply                            | 24 VDC ±10%                              |
| Functioning mode                        | Continuous or strobe according to wiring |
| Maximum rising time                     | 1.5ms                                    |
| Maximum falling time                    | 1ms                                      |
| Wiring                                  | M8 3 poles male connector                |
| Max. Consumption (WHI, 630,525,470,850) | 25 W                                     |
| Optics Optics                           |                                          |
| Colour                                  | White, Red, Green, Blue, Infrared        |
| Number of Leds                          | 18                                       |
| Mechanics                               |                                          |
| Dimensions                              | 400 x 400 x 182 mm                       |
| Internal diameter                       | 300 mm                                   |
| Weight                                  | 1500 g                                   |
| Body materials                          | Aluminum + white PMMA                    |
| Fixing                                  | 4 M8 screws                              |
| Environment                             |                                          |
| Operating temperature                   | 0 - 40°C                                 |
| Storage temperature                     | 0 - 60°C                                 |
| IP protection                           | IP 00                                    |
| Labels                                  | RoHS-CE-WEEE                             |