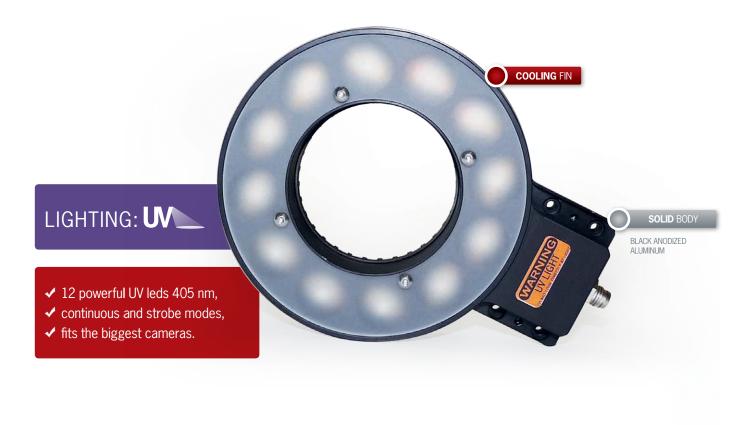

# HIGH POWER HPRING UV

HIGH POWERFUL RING - 12 LEDS

# POWERFUL DIRECTIVE LIGHTING, ADAPTED TO MOST CAMERAS.

Composed of 12 high powerful 405 nm UV leds, the HPRING UV is obviously one of the most powerful lights among TPL Vision's products ranges. It is especially helpful for the direct lighting of circular areas, either in continuous mode or in strobe mode.

Its large internal diameter makes it the ideal partner for professional cameras, including those equipped with large lenses. The HPRING UV is specialized in the detection of UV optical brighteners: thanks to the HPRING UV, you can easily control the assembly defects, highlight the materials lacks and also read the UV markings.