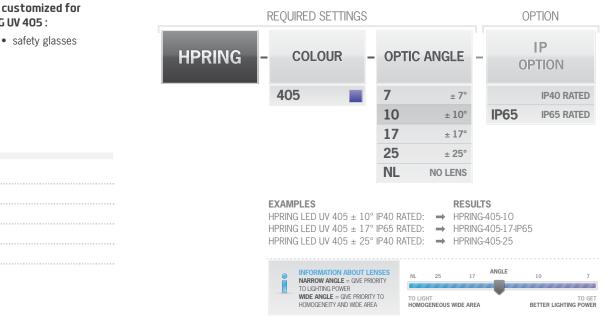

#### Ask for your add-ons, customized for the High Power HPRING UV 405 :

- wiring
- fixing hardware