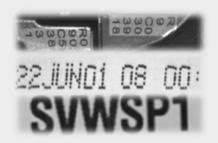

# Robust against variable background and difficult light conditions

Advanced OCR delivers robust and reliable readings even with variable background or corrupted by noise. It ensures excellent performances even with difficult light condition.