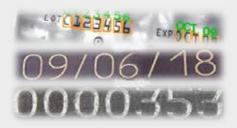

#### Effective with difficult to read characters

The Advanced OCR tool is highly effective with inkjet dot matrix or engraved characters. It is also able to read low contrast and slanted characters. When characters are trained, it recognizes them even if they are not well spaced and touching each other.