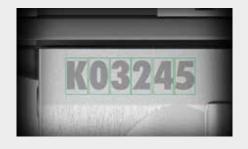

#### Effective with difficult to read characters

The Advanced OCR tool is highly effective with inkjet dot matrix or engraved characters. It is also able to read low contrast and slanted characters. When characters are trained, it recognizes them even if they are not well spaced and touching each other.

# Robust against variable background and difficult light conditions

Advanced OCR delivers robust and reliable readings even with variable background or corrupted by noise. It ensures excellent performances even with difficult light condition.

#### Reliable with challenging codes

Advanced OCR tool works perfectly with distorted printings, embossed and marked codes, as well as easily perishable labels. It is the best solutions for the most challenging codes even on irregular surfaces.