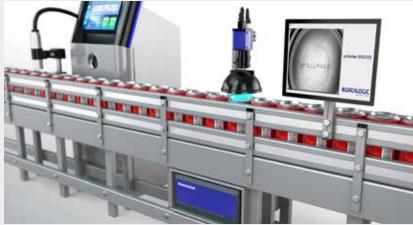

#### **APPLICATIONS**

The outstanding Advanced OCR software algorithm ensures the highest reading reliability of ink-jet dot matrix characters on challenging surfaces (i.e. cans, bottles,..)

IMPACT Advanced OCR tool is able to effectively read serial numbers directly marked on automotive parts, even when surfaces are strongly reflective, rough and curved.