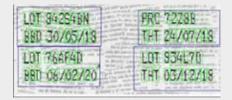

#### Reliable with challenging codes

Advanced OCR tool works perfectly with distorted printings, embossed and marked codes, as well as easily perishable labels. It is the best solutions for the most challenging codes even on irregular surfaces.