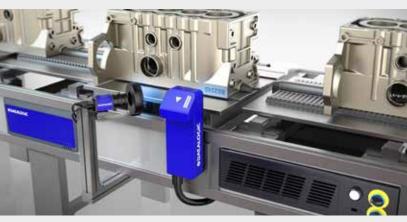

#### **APPLICATIONS**

The outstanding Advanced OCR software algorithm ensures the highest reading reliability of ink-jet dot matrix characters on challenging surfaces (i.e. cans, bottles,..)

IMPACT Advanced OCR tool is able to effectively read serial numbers directly marked on automotive parts, even when surfaces are strongly reflective, rough and curved.